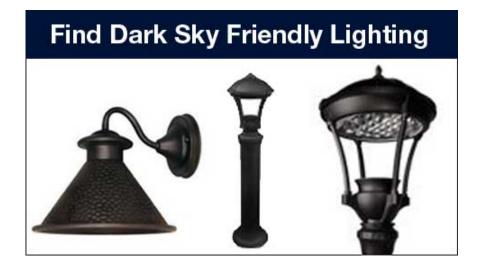

## Find Dark Sky Friendly Lighting

IDA's <u>Fixture Seal of Approval program</u> certifies outdoor lighting fixtures as being Dark Sky Friendly, meaning that they minimize glare while reducing light trespass and skyglow.

All products approved in the program are required to be fully shielded and to minimize the amount of blue light in the nighttime environment. To learn more about good outdoor lighting, visit our <u>Lighting Basics page</u>.

IDA does not sell lighting. To find retailers that sell good lighting, see our <u>Dark Sky Retailers</u> page or browse the guide below to find fixtures that have been approved under our Fixture Seal of Approval program.