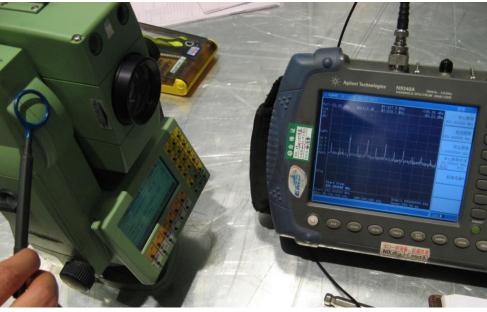

#### **EMC** issue of total station

EMI leakage measurement: gap of the pillar, screen and lens