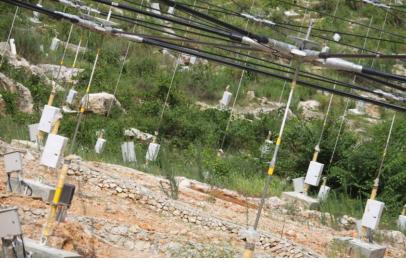

ang, Rendong Nan, Hengqian Gan, Jinghai Sun, Mingchang Wu, Zhiwei Zhang, Keke Si, Youling Yue, Hao Hu, Chengjin Jin, Caihong Sun, Bo Peng, Ming Zhu

National Astronomical Observatories Chinese Academy of Sciences

#### Outline



- Introduction
- FAST RFI mitigation
- Radio quiet zone
- **✓** Telescope & observatory
- Future work

## Introduction





ITU-R RA.769 threshold values of spfd, continuum (crosses) & spectral line (circles) (Ref. RA handbook)

# Introduction -- RA Facilities in China F





# **FAST RFI** mitigation



Goal: protect FAST from radio frequency interference (RFI)

- **✓** Radio quiet zone (RQZ)
- **✓** On site (telescope, observatory)





# FAST site radio environment measurements







## Radio Quiet Zone of FAST





# EMC design of hydraulic actuator











## EMC design of cable suspension





#### EMC design of cable suspension



✓ Shielding efficiency measurements of capstan rooms at the site







#### EMC design of feed cabin





6 cables to the tower

AB axes provides more tilt for the platform

Stewart stabilizer

7 sets of receivers

#### EMC design of feed cabin





- ✓ Cabin cover (sheet steel & shielding fabric)
- **✓** Three shielding zones in the cabin

#### **EMC** issue of total station







EMI leakage measurement: gap of the pillar, screen and lens

## **EMC** design of observatory





#### **Future work**



- **✓ RQZ operation**
- **✓** EMC designs and construction of FAST
- ✓ Collaboration closely on the joint research of FAST RFI mitigation