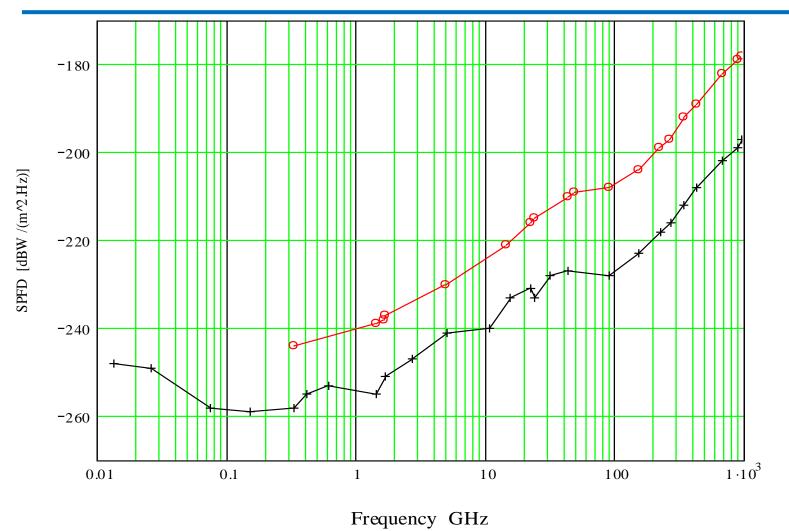

## Introduction

ITU-R RA.769 threshold values of spfd, continuum (crosses) & spectral line (circles) (Ref. RA handbook)