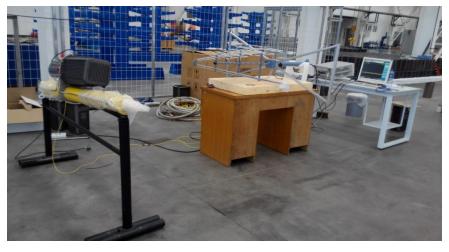

Zhang, Rendong Nan, Hengqian Gan, Jinghai Sun, Mingchang Wu, Zhiwei Zhang, Keke Si, Youling Yue, Hao Hu, Chengjin Jin, Caihong Sun, Bo Peng, Ming Zhu

National Astronomical Observatories Chinese Academy of Sciences

#### Outline



- Introduction
- FAST RFI mitigation
- Radio quiet zone
- **✓** Telescope & observatory
- Future work

## Introduction





ITU-R RA.769 threshold values of spfd, continuum (crosses) & spectral line (circles) (Ref. RA handbook)

# Introduction -- RA Facilities in China F





# **FAST RFI** mitigation



Goal: protect FAST from radio frequency interference (RFI)

- **✓** Radio quiet zone (RQZ)
- **✓** On site (telescope, observatory)





# FAST site radio environment measurements







## Radio Quiet Zone of FAST





# EMC design of hydraulic actuator











## EMC design of cable suspension





#### EMC design of cable suspension



✓ Shielding efficiency measurements of capstan rooms at the site







#### EMC design of feed cabin





6 cables to the tower

AB axes provides more tilt for the platform

Stewart stabilizer

7 sets of receivers

#### EMC design of feed cabin





- ✓ Cabin cover (sheet steel & shielding fabric)
- **✓** Three shielding zones in the cabin

#### **EMC** issue of total station







EMI leakage measurement: gap of the pillar, screen and lens

## **EMC** design of observatory





#### **Future work**



- **✓ RQZ operation**
- **✓** EMC designs and construction of FAST
- ✓ Collaboration closely on the joint research of FAST RFI mitigation