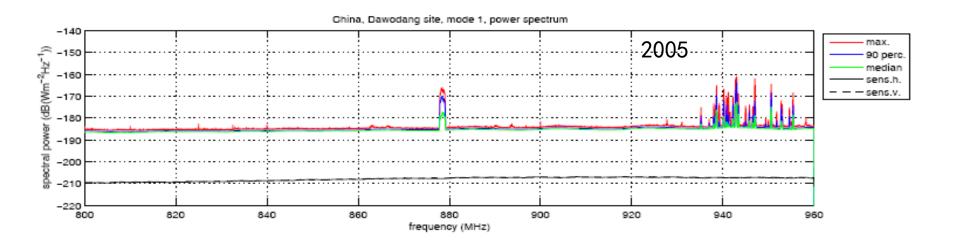

# RFI Mitigation for FAST



Haiyan Zhang, Rendong Nan, Hengqian Gan, Jinghai Sun, Mingchang Wu, Zhiwei Zhang, Keke Si, Youling Yue, Hao Hu, Chengjin Jin, Caihong Sun, Bo Peng, Ming Zhu

National Astronomical Observatories Chinese Academy of Sciences

#### Outline



- Introduction
- FAST RFI mitigation
- Radio quiet zone
- **✓** Telescope & observatory
- Future work

## Introduction





ITU-R RA.769 threshold values of spfd, continuum (crosses) & spectral line (circles) (Ref. RA handbook)

# Introduction -- RA Facilities in China F





# **FAST RFI** mitigation



Goal: protect FAST from radio frequency interference (RFI)

- **✓** Radio quiet zone (RQZ)
- **✓** On site (telescope, observatory)





# FAST site radio environment measurements







## Radio Quiet Zone of FAST





# EMC design of hydraulic actuator











## EMC design of cable suspension





#### EMC design of cable suspension



✓ Shielding efficiency measurements of capstan rooms at the site







#### EMC design of feed cabin





6 cables to the tower

AB axes provides more tilt for the platform

Stewart stabilizer

7 sets of receivers

#### EMC design of feed cabin





- ✓ Cabin cover (sheet steel & shielding fabric)
- **✓** Three shielding zones in the cabin

#### **EMC** issue of total station







EMI leakage measurement: gap of the pillar, screen and lens

## **EMC** design of observatory





#### **Future work**



- **✓ RQZ operation**
- **✓** EMC designs and construction of FAST
- ✓ Collaboration closely on the joint research of FAST RFI mi