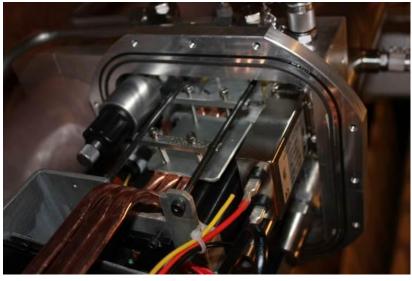

#### **EMC** issue of total station

EMI leakage measurement: gap of the pillar, screen and lens