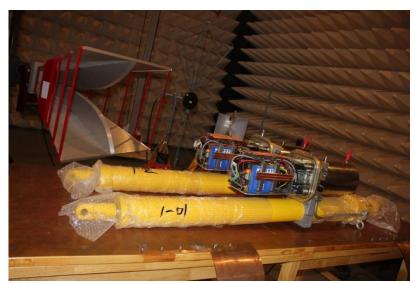

yan Zhang, Rendong Nan, Hengqian Gan, Jinghai Sun, Mingchang Wu, Zhiwei Zhang, Keke Si, Youling Yue, Hao Hu, Chengjin Jin, Caihong Sun, Bo Peng, Ming Zhu

National Astronomical Observatories Chinese Academy of Sciences

#### Outline



- Introduction
- FAST RFI mitigation
- Radio quiet zone
- **✓** Telescope & observatory
- Future work

## Introduction





ITU-R RA.769 threshold values of spfd, continuum (crosses) & spectral line (circles) (Ref. RA handbook)

# Introduction -- RA Facilities in China F





# **FAST RFI** mitigation



Goal: protect FAST from radio frequency interference (RFI)

- **✓** Radio quiet zone (RQZ)
- **✓** On site (telescope, observatory)





# FAST site radio environment measurements







## Radio Quiet Zone of FAST





# EMC design of hydraulic actuator











## EMC design of cable suspension





#### EMC design of cable suspension



✓ Shielding efficiency measurements of capstan rooms at the site







#### EMC design of feed cabin





6 cables to the tower

AB axes provides more tilt for the platform

Stewart stabilizer

7 sets of receivers

#### EMC design of feed cabin





- ✓ Cabin cover (sheet steel & shielding fabric)
- **✓** Three shielding zones in the cabin

#### **EMC** issue of total station







EMI leakage measurement: gap of the pillar, screen and lens

## **EMC** design of observatory





#### **Future work**



- **✓ RQZ operation**
- **✓** EMC designs and construction of FAST
- ✓ Collaboration closely on the joint research of FAST RFI mitigation