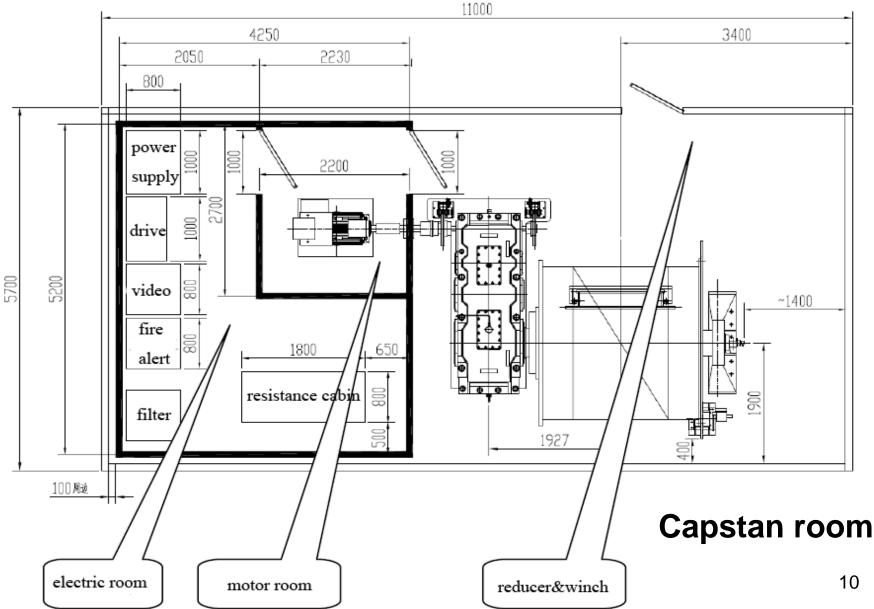

#### EMC design of cable suspension

✓ Shielding efficiency measurements of capstan rooms at the site