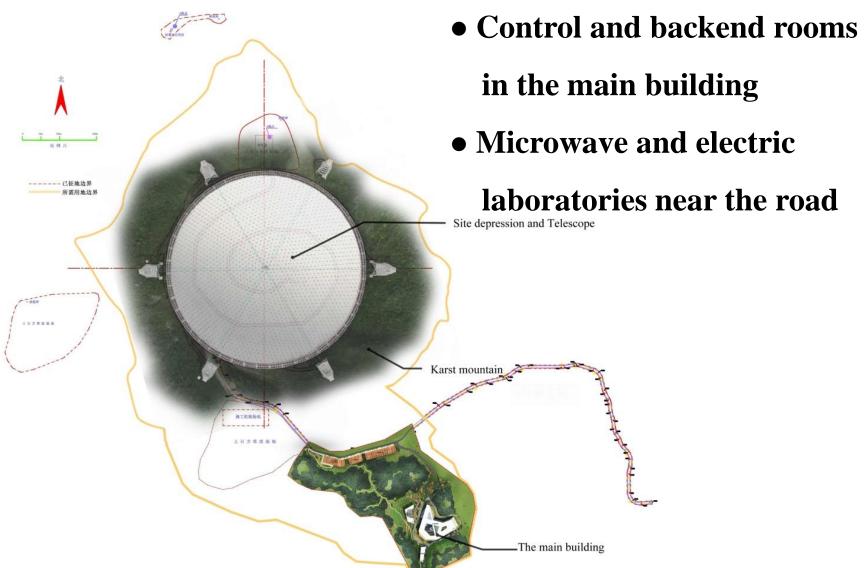

o frequency interference (RFI)

- **✓** Radio quiet zone (RQZ)
- **✓** On site (telescope, observatory)





# FAST site radio environment measurements







## Radio Quiet Zone of FAST





# EMC design of hydraulic actuator











## EMC design of cable suspension





#### EMC design of cable suspension



✓ Shielding efficiency measurements of capstan rooms at the site







#### EMC design of feed cabin





6 cables to the tower

AB axes provides more tilt for the platform

Stewart stabilizer

7 sets of receivers

#### EMC design of feed cabin





- ✓ Cabin cover (sheet steel & shielding fabric)
- **✓** Three shielding zones in the cabin

#### **EMC** issue of total station







EMI leakage measurement: gap of the pillar, screen and lens

## **EMC** design of observatory





#### **Future work**



- **✓ RQZ operation**
- **✓** EMC designs and construction of FAST
- ✓ Collaboration closely on the joint research of FAST RFI mitigation