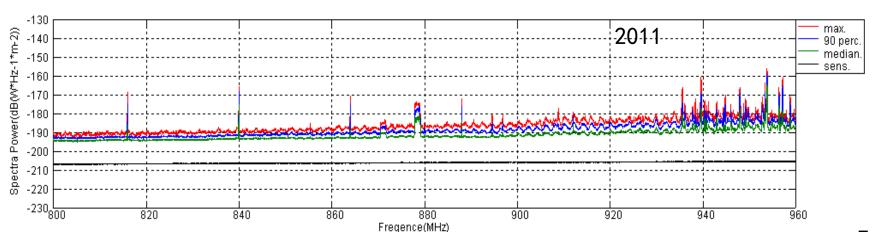

# RFI Mitigation for FAST



Haiyan Zhang, Rendong Nan, Hengqian Gan, Jinghai Sun, Mingchang Wu, Zhiwei Zhang, Keke Si, Youling Yue, Hao Hu, Chengjin Jin, Caihong Sun, Bo Peng, Ming Zhu

National Astronomical Observatories Chinese Academy of Sciences

#### Outline



- Introduction
- FAST RFI mitigation
- Radio quiet zone
- **✓** Telescope & observatory
- Future work

## Introduction





ITU-R RA.769 threshold values of spfd, continuum (crosses) & spectral line (circles) (Ref. RA handbook)

# Introduction -- RA Facilities in China F





# **FAST RFI** mitigation



Goal: protect FAST from radio frequency interference (RFI)

- **✓** Radio quiet zone (RQZ)
- **✓** On site (telescope, observatory)





# FAST site radio environment measurements







## Radio Quiet Zone of FAST





# EMC design of hydraulic actuator











## EMC design of cable suspension





#### EMC design of cable suspension



✓ Shielding efficiency measurements of capstan rooms at the site







#### EMC design of feed cabin





6 cables to the tower

AB axes provides more tilt for the platform

Stewart stabilizer

7 sets of receivers

#### EMC design of feed cabin





- ✓ Cabin cover (sheet steel & shielding fabric)
- **✓** Three shielding zones in the cabin

#### **EMC** issue of total station







EMI leakage measurement: gap of the pillar, screen and lens

## **EMC** design of observatory





#### **Future work**



- **✓ RQZ operation**
- **✓** EMC designs and construction of FAST
- ✓ Collaboration closely on the joint research of FAST RFI miti