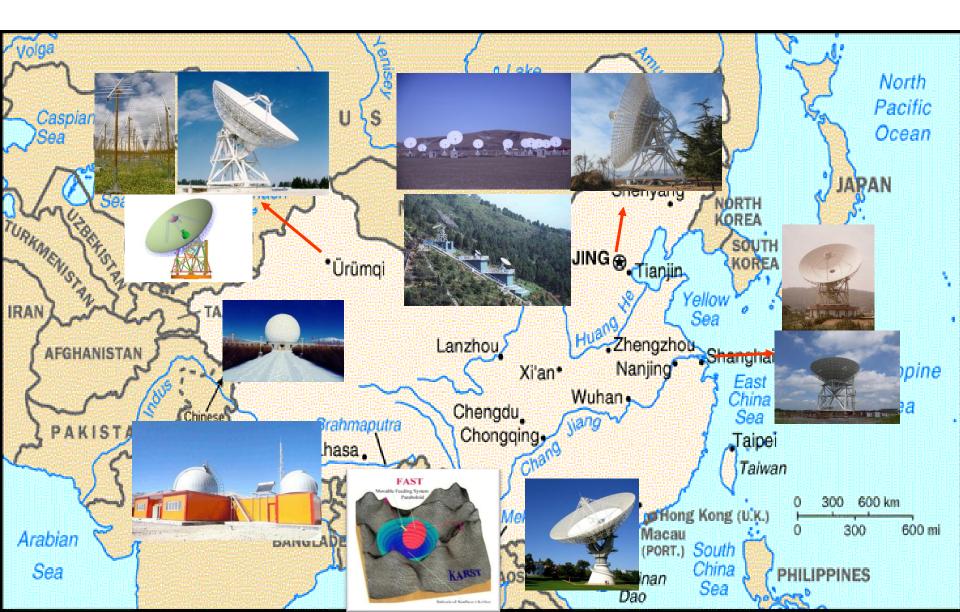

# RFI Mitigation for FAST



Haiyan Zhang, Rendong Nan, Hengqian Gan, Jinghai Sun, Mingchang Wu, Zhiwei Zhang, Keke Si, Youling Yue, Hao Hu, Chengjin Jin, Caihong Sun, Bo Peng, Ming Zhu

National Astronomical Observatories Chinese Academy of Sciences

#### Outline



- Introduction
- FAST RFI mitigation
- Radio quiet zone
- **✓** Telescope & observatory
- Future work

## Introduction





ITU-R RA.769 threshold values of spfd, continuum (crosses) & spectral line (circles) (Ref. RA handbook)

# Introduction -- RA Facilities in China F





# **FAST RFI** mitigation



Goal: protect FAST from radio frequency interference (RFI)

- **✓** Radio quiet zone (RQZ)
- **✓** On site (telescope, observatory)





# FAST site radio environment measurements







## Radio Quiet Zone of FAST





# EMC design of hydraulic actuator











## EMC design of cable suspension





#### EMC design of cable suspension



✓ Shielding efficiency measurements of capstan rooms at the site







#### EMC design of feed cabin





6 cables to the tower

AB axes provides more tilt for the platform

Stewart stabilizer

7 sets of receivers

#### EMC design of feed cabin





- ✓ Cabin cover (sheet steel & shielding fabric)
- **✓** Three shielding zones in the cabin

#### **EMC** issue of total station







EMI leakage measurement: gap of the pi