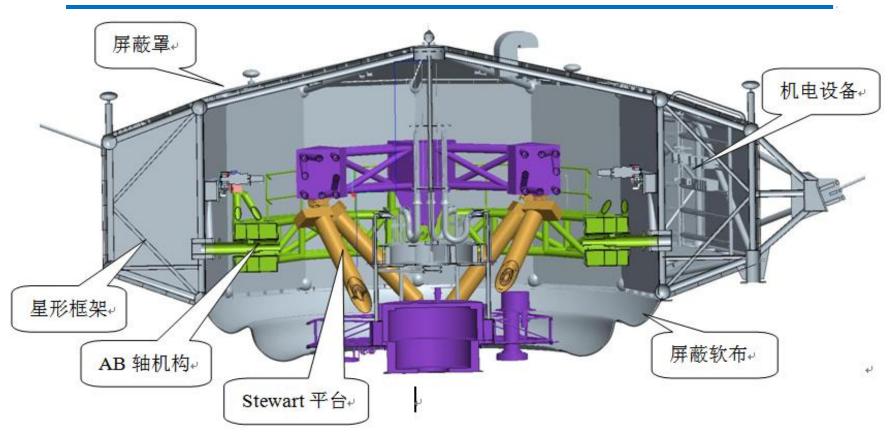

#### EMC design of feed cabin

6 cables to the tower

AB axes provides more tilt for the platform

Stewart stabilizer

7 sets of receivers

#### EMC design of feed cabin

- ✓ Cabin cover (sheet steel & shielding fabric)
- **✓** Three shielding zones in the cabin