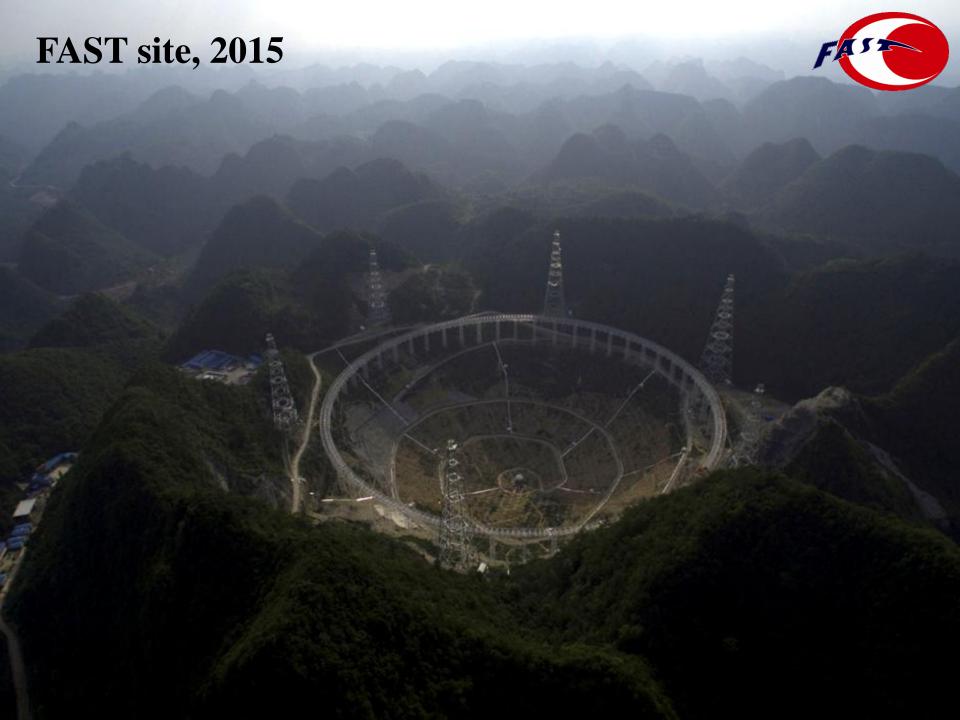

# RFI Mitigation for FAST



Haiyan Zhang, Rendong Nan, Hengqian Gan, Jinghai Sun, Mingchang Wu, Zhiwei Zhang, Keke Si, Youling Yue, Hao Hu, Chengjin Jin, Caihong Sun, Bo Peng, Ming Zhu

National Astronomical Observatories Chinese Academy of Sciences

#### Outline



- Introduction
- FAST RFI mitigation
- Radio quiet zone
- **✓** Telescope & observatory
- Future work

## Introduction





ITU-R RA.769 threshold values of spfd, continuum (crosses) & spectral line (circles) (Ref. RA handbook)

# Introduction -- RA Facilities in China F





# **FAST RFI** mitigation



Goal: protect FAST from radio frequency interference (RFI)

- **✓** Radio quiet zone (RQZ)
- **✓** On site (telescope, observatory)





# FAST site radio environment measurements







## Radio Quiet Zone of FAST





# EMC design of hydraulic actuator











## EMC design of cable suspension





#### EMC design of cable suspension



✓ Shielding efficiency measurements of capstan rooms at the site







#### EMC design of feed cabin





6 cables to the tower

AB axes provides more tilt for the platform

Stewart stabilizer

7 sets of receivers

#### EMC design of feed cabin





- ✓ Cabin cover (sheet steel & shielding fabric)
- **✓** Three shielding zones in the cabin

#### **EMC** issue of total station







EMI leakage measurement: gap of the pillar, screen and lens

## **EMC** design of observatory





#### **Future work**



- **✓ RQZ operation**
- **✓** EMC designs and construction of FAST
- ✓ Collaborat