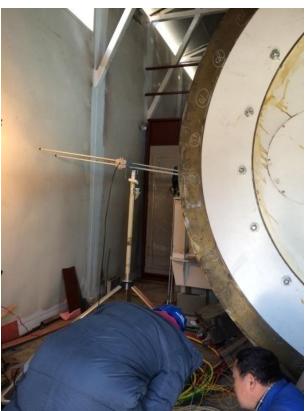

#### EMC design of feed cabin

6 cables to the tower

AB axes provides more tilt for the platform

Stewart stabilizer

7 sets of receivers

#### EMC design of feed cabin

- ✓ Cabin cover (sheet steel & shielding fabric)
- **✓** Three shielding zones in the cabin