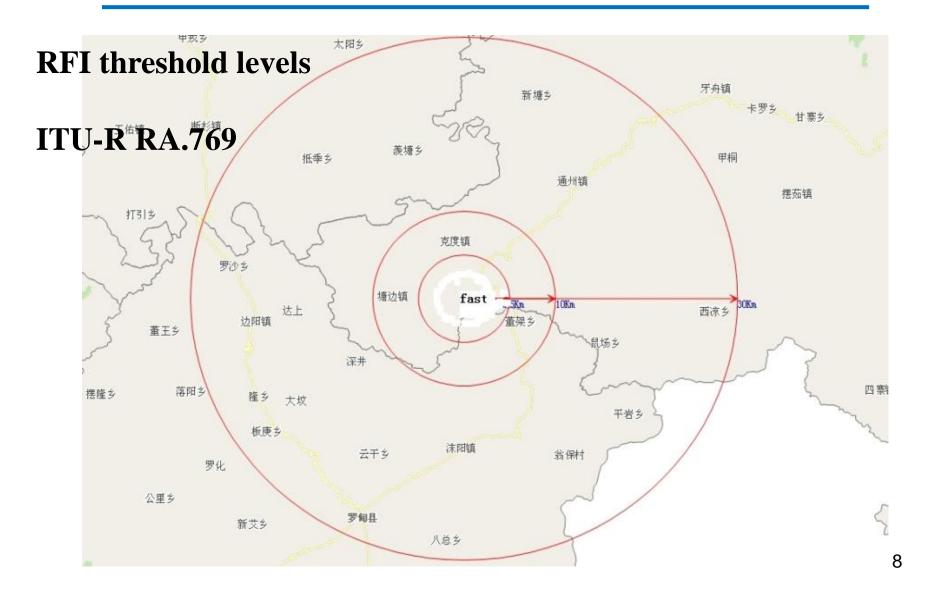

# RFI Mitigation for FAST



Haiyan Zhang, Rendong Nan, Hengqian Gan, Jinghai Sun, Mingchang Wu, Zhiwei Zhang, Keke Si, Youling Yue, Hao Hu, Chengjin Jin, Caihong Sun, Bo Peng, Ming Zhu

National Astronomical Observatories Chinese Academy of Sciences

#### Outline



- Introduction
- FAST RFI mitigation
- Radio quiet zone
- **✓** Telescope & observatory
- Future work

## Introduction





ITU-R RA.769 threshold values of spfd, continuum (crosses) & spectral line (circles) (Ref. RA handbook)

# Introduction -- RA Facilities in China F





# **FAST RFI** mitigation



Goal: protect FAST from radio frequency interference (RFI)

- **✓** Radio quiet zone (RQZ)
- **✓** On site (telescope, observatory)





# FAST site radio environment measurements







## Radio Quiet Zone of FAST





# EMC design of hydraulic actuator











## EMC design of cable suspension





#### EMC design of cable suspension



✓ Shielding efficiency measurements of capstan rooms at the site







#### EMC design of feed cabin





6 cables to the tower

AB axes provides more tilt for the platform

Stewart stabilizer

7 sets of receivers

#### EMC design of feed cabin





- ✓ Cabin cover (sheet steel & shielding fabric)
- **✓** Three shielding zones in the cabin

#### **EMC** issue of total station







EMI leakage measurement: gap of the pillar, screen and lens

## **EMC** design of observatory





#### **Future work**



- **✓ RQZ operation**
- **✓** EMC designs and construction of FAST
- ✓ Collaboration closely on the joint research of FAST RFI mitigation