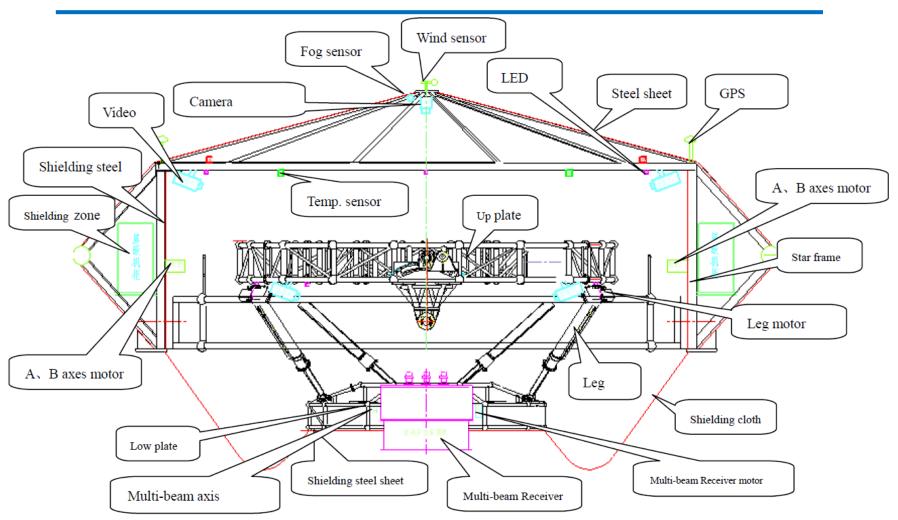

#### EMC design of feed cabin

6 cables to the tower

AB axes provides more tilt for the platform

Stewart stabilizer

7 sets of receivers

#### EMC design of feed cabin

- ✓ Cabin cover (sheet steel & shielding fabric)
- **✓** Three shielding zones in the cabin