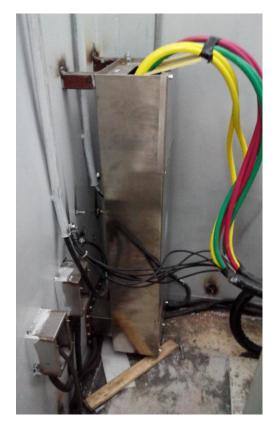

#### EMC design of feed cabin

- ✓ Cabin cover (sheet steel & shielding fabric)
- **✓** Three shielding zones in the cabin